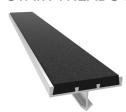

### Renovation

STAIR TREADS & NOSINGS

- Poured Concrete, Sloped, Steel Pan, Terrazzo or Wood Stairs
- 9 Color Options
- Optional Vision Line