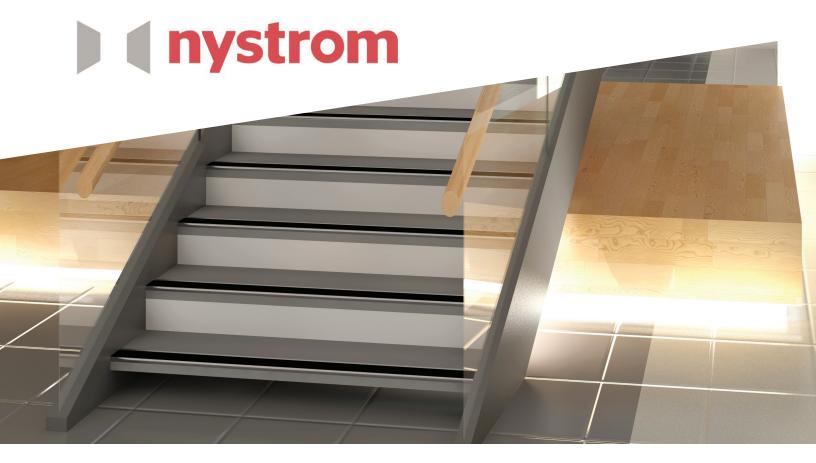

Nystrom offers a complete line of metal stair tread nosings for your commercial building. Our nosings are ADA and OSHA compliant, have anti-slip safety treads, are suitable for indoor and outdoor environments and can be customized to your needs.