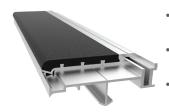

## Two-Part

STAIR TREADS & NOSINGS

- Poured Concrete, Steel Pan or Terrazzo
- Full Bar or Ribbed Abrasive
- 9 Color Options