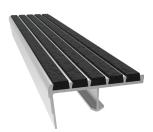

# Ribbed Bar

STAIR TREADS & NOSINGS

- Poured Concrete, Steel Pan, Terrazzo or Wood Stairs
- 9 Color Options
- Optional Vision Line