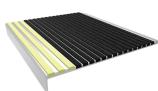

# Ribbed Bar

STAIR TREADS & NOSINGS

- Poured Concrete, Steel Pan, Terrazzo or Wood Stairs
- 9 Color Options
- Optional Vision Line