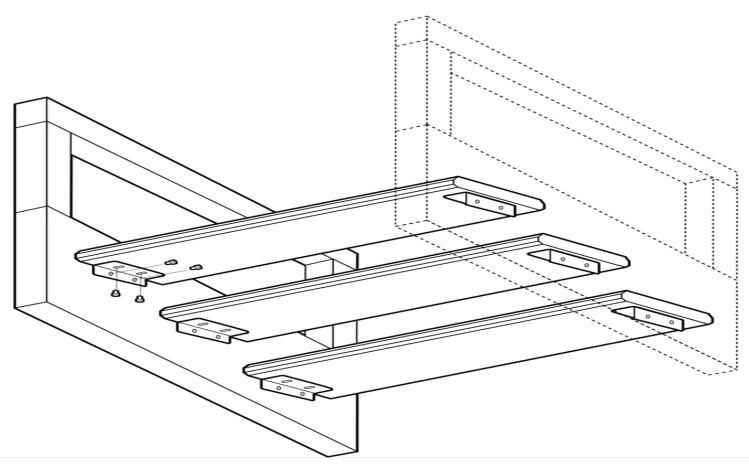

\*All of our treads are install-ready and come with a standard broom finish and include galvanized or steel brackets, hex bolts and lag bolts.