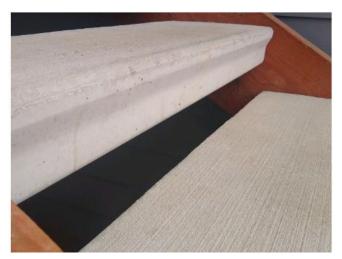

# 36" Precast Concrete Half Riser Tread

\*All of our treads are install-ready and come with a standard broom finish and include galvanized or steel brackets, hex bolts and lag bolts.