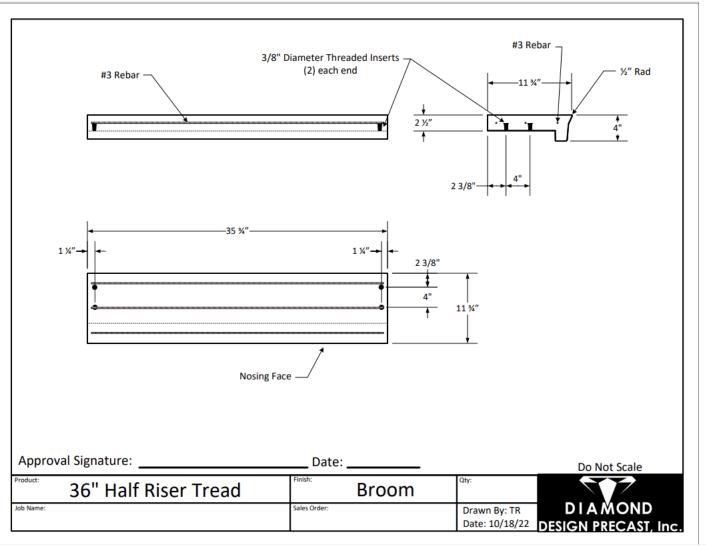

# 36" Precast Concrete Half Riser Tread

### **Available Finishes**

Standard Broom
Exposed Aggregate
2" Aggregate Strip
4-Line Trowel Strip
Aluminum Nosings
Sandblast
Polished
Davis Concrete Colors
Smooth Trowel
Concrete Sealant

\*All of our treads are install-ready and come with a standard broom finish and include galvanized or steel brackets, hex bolts and lag bolts.