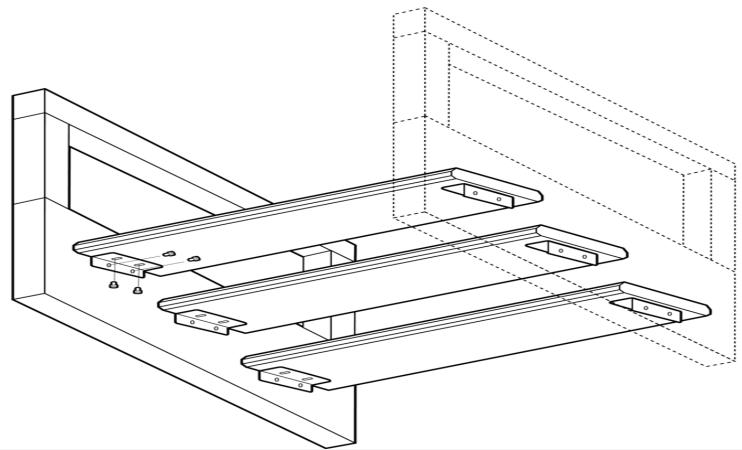

\*All of our treads are install-ready and come with a standard broom finish and include galvanized or steel brackets, hex bolts and lag bolts.