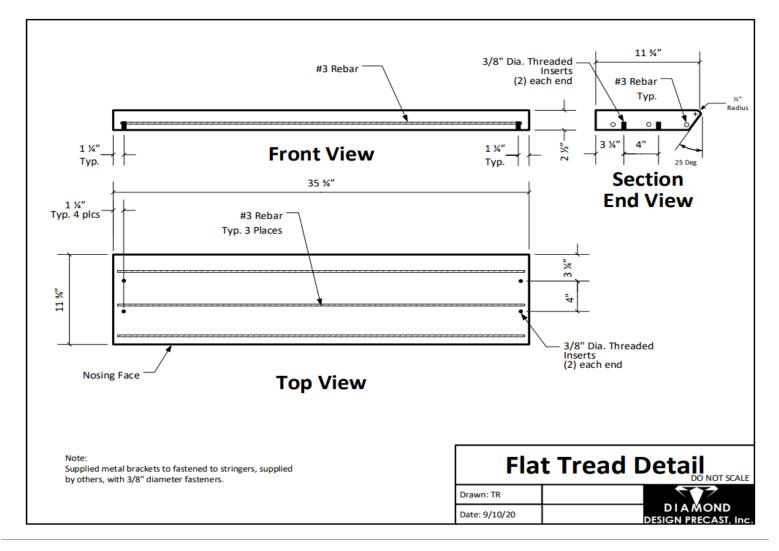

# 36" Precast Concrete Open Riser/Flat Tread

\*All of our treads are install-ready and come with a standard broom finish and include galvanized or steel brackets, hex bolts and lag bolts.