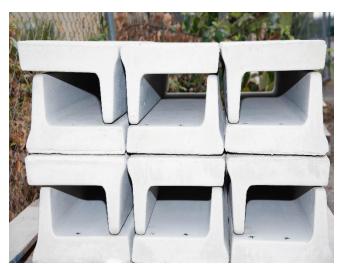

# 38" Precast Concrete Closed Riser Tread

\*All of our treads are install-ready and come with a standard broom finish and include galvanized or steel brackets, hex bolts and lag bolts.

tread below to allow for height adjustment as needed.