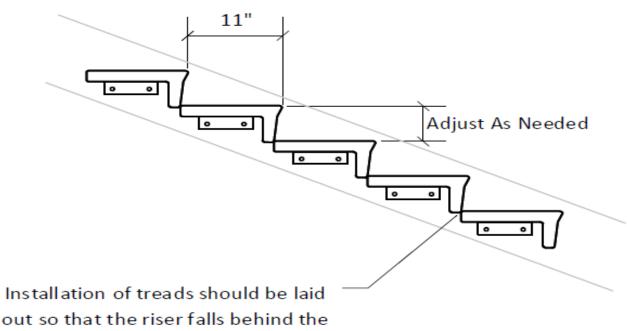

\*All of our treads are install-ready and come with a standard broom finish and include galvanized or steel brackets, hex bolts and lag bolts.

tread below to allow for height adjustment as needed.