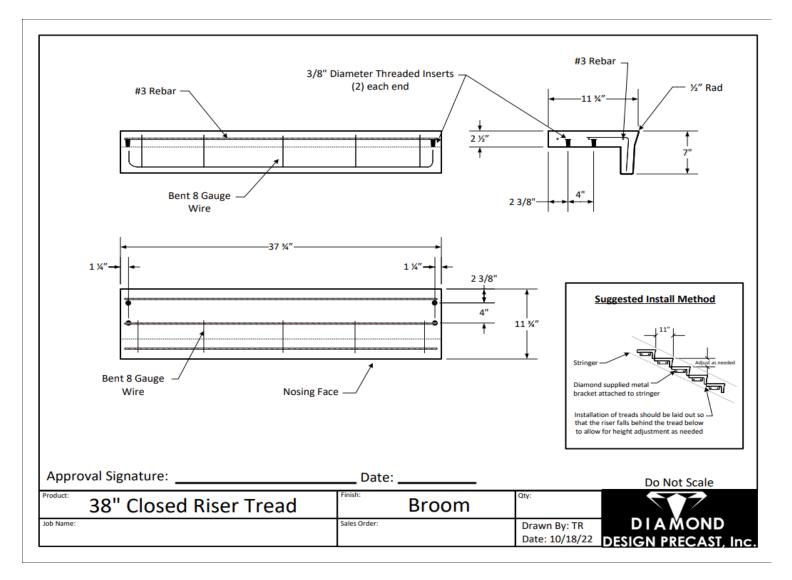

# 38" Precast Concrete Closed Riser Tread

\*All of our treads are install-ready and come with a standard broom finish and include galvanized or steel brackets, hex bolts and lag bolts.

tread below to allow for height adjustment as needed.