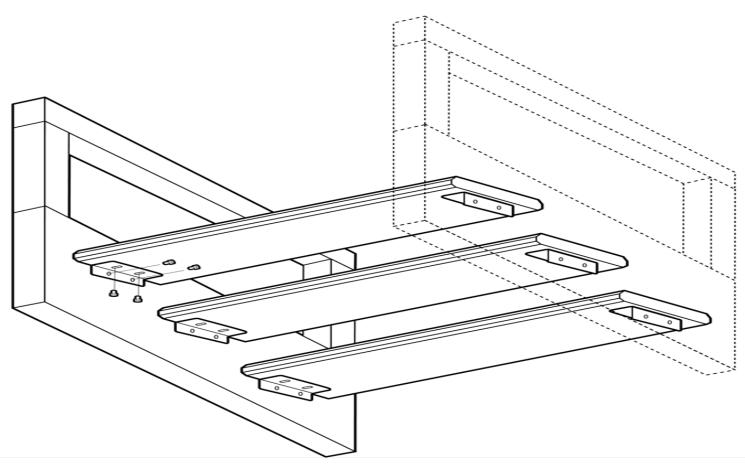

\*All of our treads are install-ready and come with a standard broom finish and include galvanized or steel brackets, hex bolts and lag bolts.