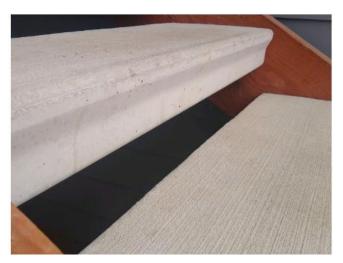

# 38" Precast Concrete Half Riser Tread

\*All of our treads are install-ready and come with a standard broom finish and include galvanized or steel brackets, hex bolts and lag bolts.