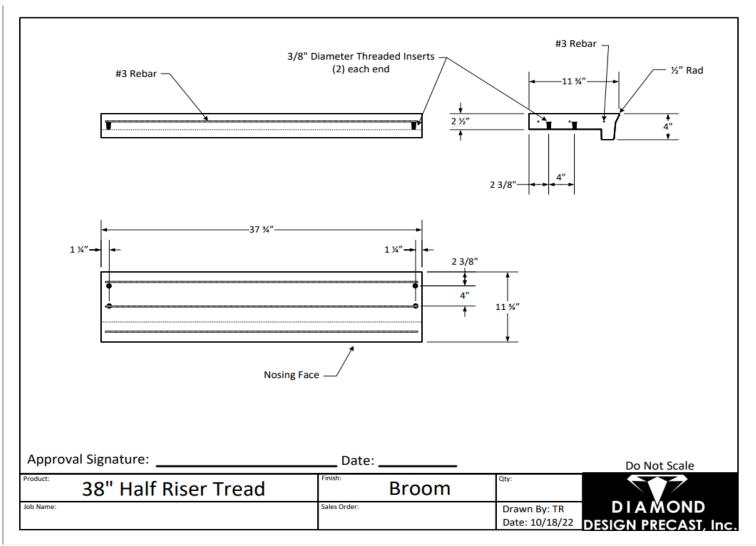

# 38" Precast Concrete Half Riser Tread

# **Available Finishes**

Standard Broom
Exposed Aggregate
2" Aggregate Strip
4-Line Trowel Strip
Aluminum Nosings
Sandblast
Polished
Davis Concrete Colors
Smooth Trowel
Concrete Sealant

\*All of our treads are install-ready and come with a standard broom finish and include galvanized or steel brackets, hex bolts and lag bolts.