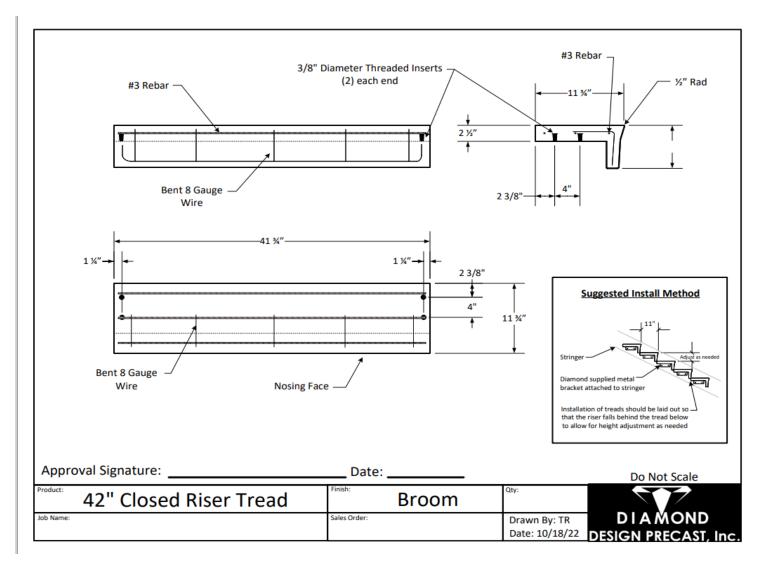

# **42" Precast Concrete Closed Riser Tread**

\*All of our treads are install-ready and come with a standard broom finish and include galvanized or steel brackets, hex bolts and lag bolts.

tread below to allow for height adjustment as needed.