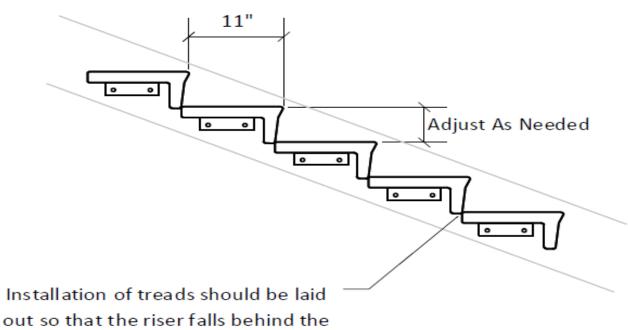

\*All of our treads are install-ready and come with a standard broom finish and include galvanized or steel brackets, hex bolts and lag bolts.

tread below to allow for height adjustment as needed.