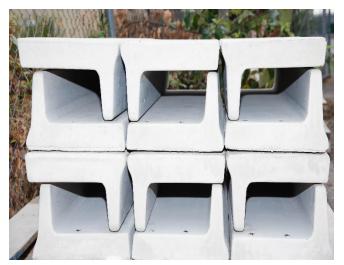

# **42" Precast Concrete Closed Riser Tread**

\*All of our treads are install-ready and come with a standard broom finish and include galvanized or steel brackets, hex bolts and lag bolts.

tread below to allow for height adjustment as needed.