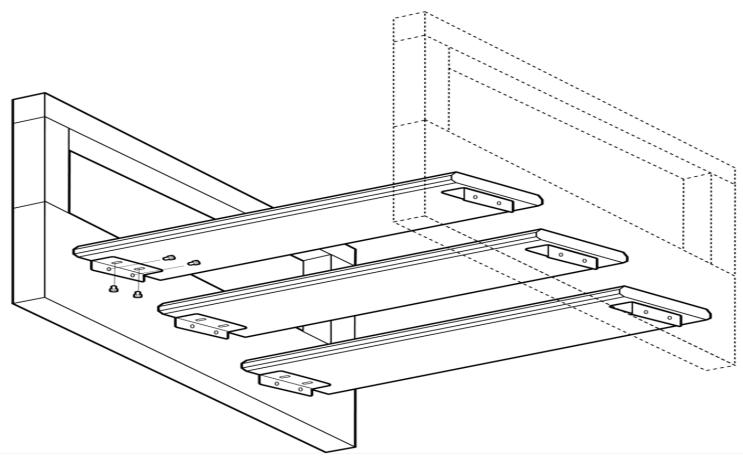

\*All of our treads are install-ready and come with a standard broom finish and include galvanized or steel brackets, hex bolts and lag bolts.