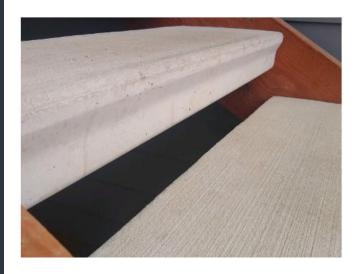

# 42" Precast Concrete Half Riser Tread

Available Finishes Standard Broom Exposed Aggregate 2" Aggregate Strip 4-Line Trowel Strip Aluminum Nosings Sandblast Polished Davis Concrete Colors Smooth Trowel Concrete Sealant

\*All of our treads are install-ready and come with a standard broom finish and include galvanized or steel brackets, hex bolts and lag bolts.