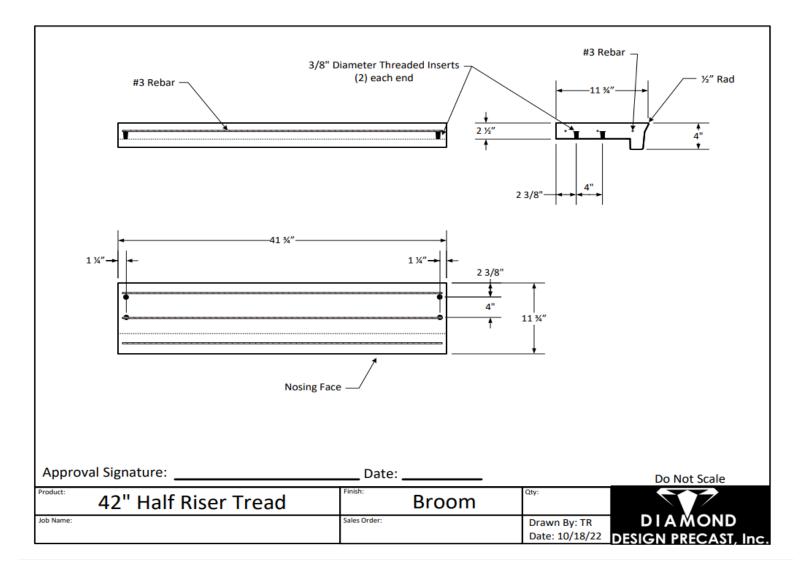

# 42" Precast Concrete Half Riser Tread

Available Finishes Standard Broom Exposed Aggregate 2" Aggregate Strip 4-Line Trowel Strip Aluminum Nosings Sandblast Polished Davis Concrete Colors Smooth Trowel Concrete Sealant

\*All of our treads are install-ready and come with a standard broom finish and include galvanized or steel brackets, hex bolts and lag bolts.