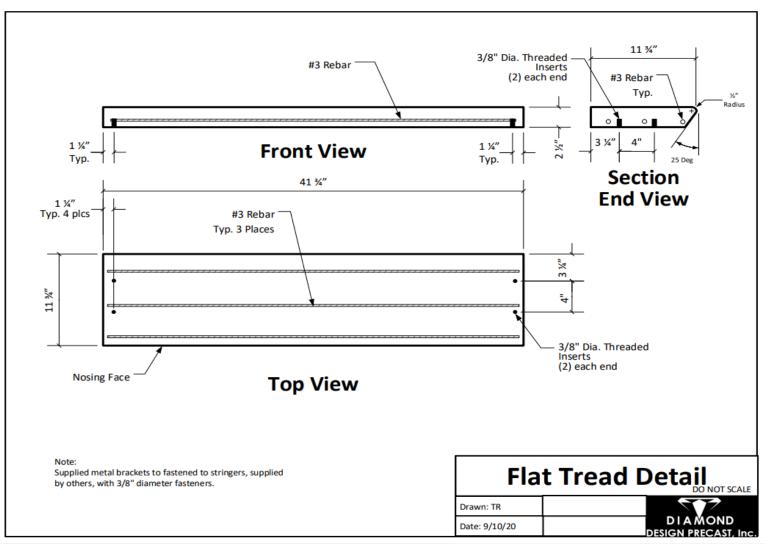

# 42" Precast Concrete Open Riser/Flat Tread

\*All of our treads are install-ready and come with a standard broom finish and include galvanized or steel brackets, hex bolts and lag bolts.