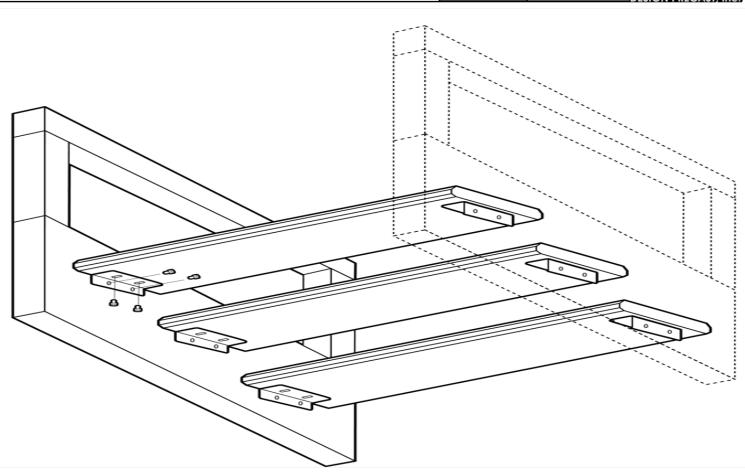

# 42" Precast Concrete Open Riser/Flat Tread

\*All of our treads are install-ready and come with a standard broom finish and include galvanized or steel brackets, hex bolts and lag bolts.