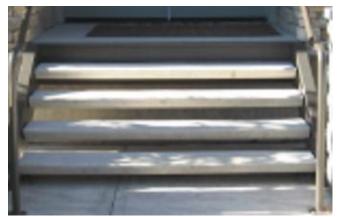

ecast products arrive ready and easy for you to install at your site, eliminating the risk ad delays of on-site pouring, finishing and curing. This greatly reduces jobsite disruption disruption, saving significant time and labor costs for you and your customers.

### SUSTAINABLE

Diamond's durable precast concrete products are cast in re-usable molds, do not decompose or emit any toxic fumes, gasses or harmful componenst and require little need for repair or maintenance over their long lifetime, making them ideal for both hot and cold climates. In addition, we strive to maintain this lower environmental impact by using only local resources for all our concrete production, thus further reducing our footprint for the absolute green alternative.

# 42" Precast Concrete Open Riser/Flat Tread



# **Available Finishes**

Standard Broom
Exposed Aggregate
2" Aggregate Strip
4-Line Trowel Strip
Aluminum Nosings
Sandblast
Polished
Davis Concrete Colors
Smooth Trowel
Concrete Sealant

# **SPRAYLOCK Concrete Protection**

A sustainable concrete building process includes energy reduction, material use stewardship, and the need for less expense and upkeep efforts. That's why all Diamond products are manufactured using Spray-Lock's Amorfa concrete additive. Amorfa reduces permeability while enhancing the overall characteristics of our mix design and results in greater UHPC-level durability, attack resistance, less maintenance, efflorescence protection, better appearance and a longer product lifecycle for a more sustainable and worry-free precast concrete product solution.

### **Customer