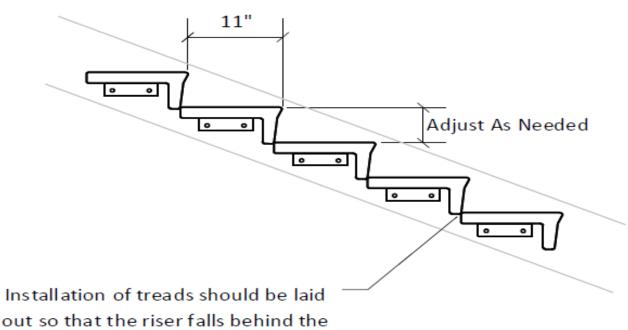

\*All of our treads are install-ready and come with a standard broom finish and include galvanized or steel brackets, hex bolts and lag bolts.

tread below to allow for height adjustment as needed.