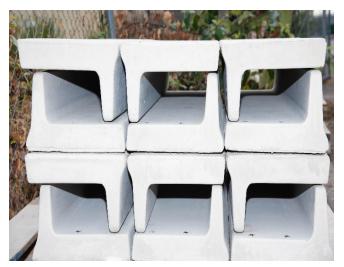

precast products arrive ready and easy for you to install at your site, eliminating the risk ad delays of on-site pouring, finishing and curing. This greatly reduces jobsite disruption disruption, saving significant time and labor costs for you and your customers.

### SUSTAINABLE

Diamond's durable precast concrete products are cast in re-usable molds, do not decompose or emit any toxic fumes, gasses or harmful componenst and require little need for repair or maintenance over their long lifetime, making them ideal for both hot and cold climates. In addition, we strive to maintain this lower environmental impact by using only local resources for all our concrete production, thus further reducing our footprint for the absolute green alternative.

# 48" Precast Concrete Closed Riser Tread



# **Available Finishes**

Standard Broom
Exposed Aggregate
2" Aggregate Strip
4-Line Trowel Strip
Aluminum Nosings
Sandblast
Polished
Davis Concrete Colors
Smooth Trowel
Concrete Sealant

## **SPRAYLOCK Concrete Protection**

A sustainable concrete building process includes energy reduction, material use stewardship, and the need for less expense and upkeep efforts. That's why all Diamond products are manufactured using Spray-Lock's Amorfa concrete additive.

Amorfa reduces permeability while enhancing the overall characteristics of our mix design and results in greater UHPC-level durability, attack resistance, less maintenance, efflorescence protection, better appearance and a longer product lifecycle for a more sustainable and worry-free precast concrete product solution.

### **Custom