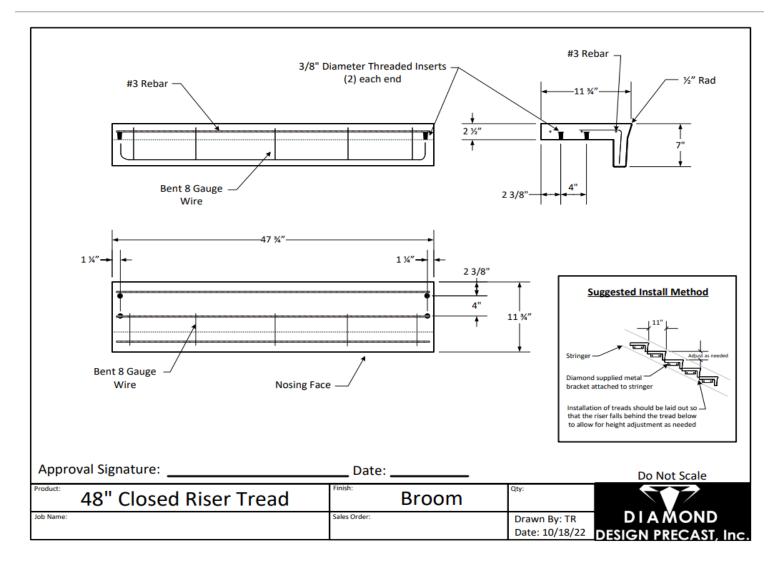

# 48" Precast Concrete Closed Riser Tread

\*All of our treads are install-ready and come with a standard broom finish and include galvanized or steel brackets, hex bolts and lag bolts.

tread below to allow for height adjustment as needed.