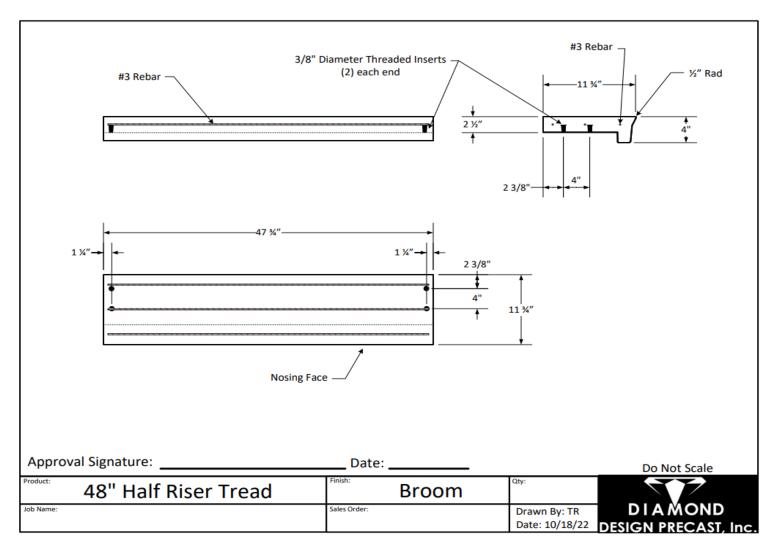

# 48" Precast Concrete Half Riser Tread

\*All of our treads are install-ready and come with a standard broom finish and include galvanized or steel brackets, hex bolts and lag bolts.