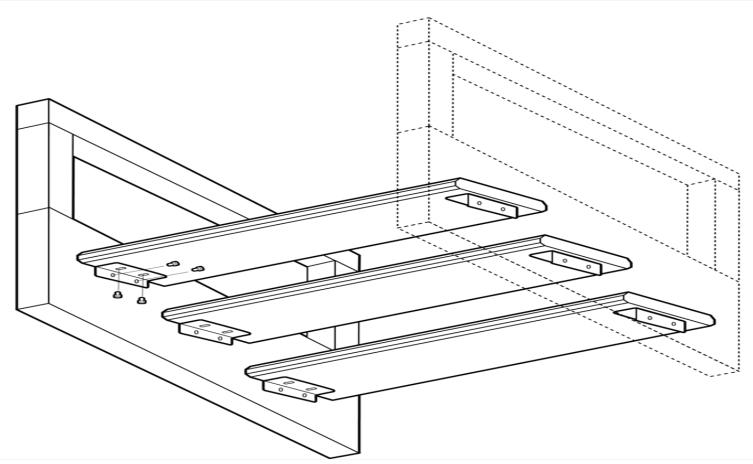

\*All of our treads are install-ready and come with a standard broom finish and include galvanized or steel brackets, hex bolts and lag bolts.