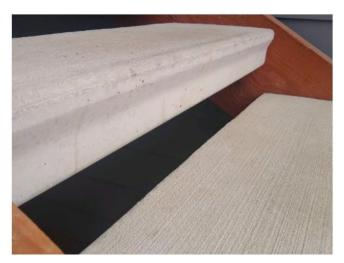

# 48" Precast Concrete Half Riser Tread

\*All of our treads are install-ready and come with a standard broom finish and include galvanized or steel brackets, hex bolts and lag bolts.