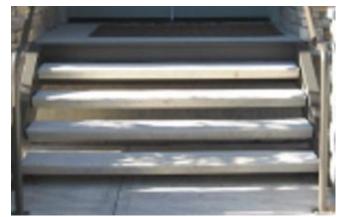

# 48" Precast Concrete Open Riser/Flat Tread

\*All of our treads are install-ready and come with a standard broom finish and include galvanized or steel brackets, hex bolts and lag bolts.