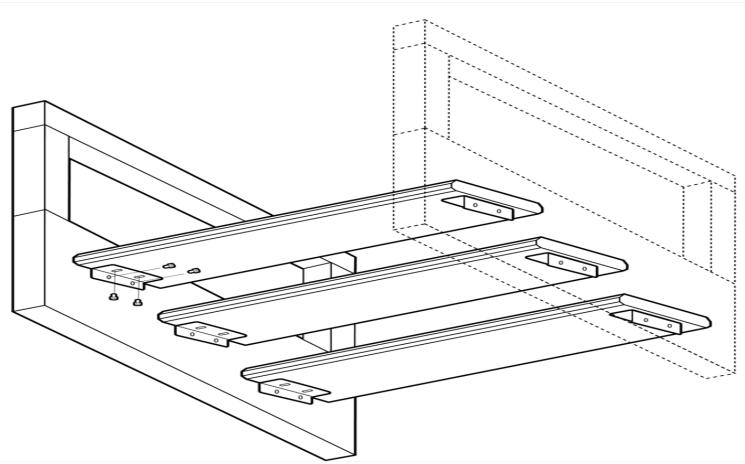

# 48" Precast Concrete Open Riser/Flat Tread

\*All of our treads are install-ready and come with a standard broom finish and include galvanized or steel brackets, hex bolts and lag bolts.