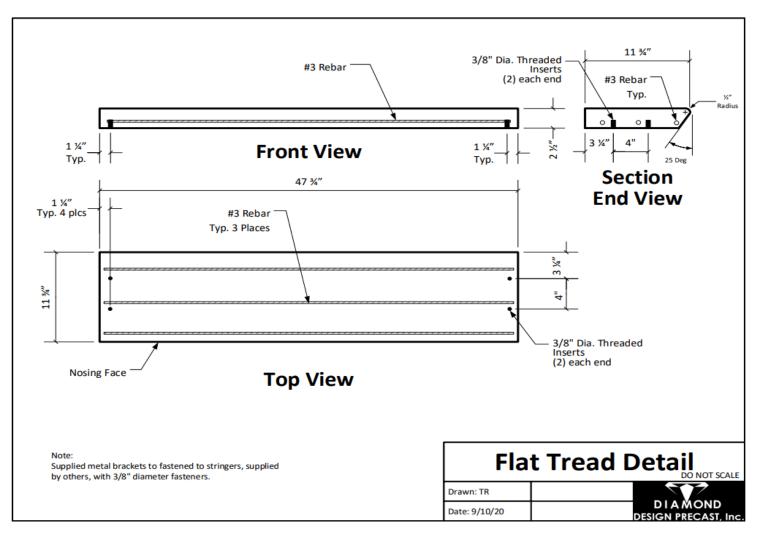

# 48" Precast Concrete Open Riser/Flat Tread

\*All of our treads are install-ready and come with a standard broom finish and include galvanized or steel brackets, hex bolts and lag bolts.