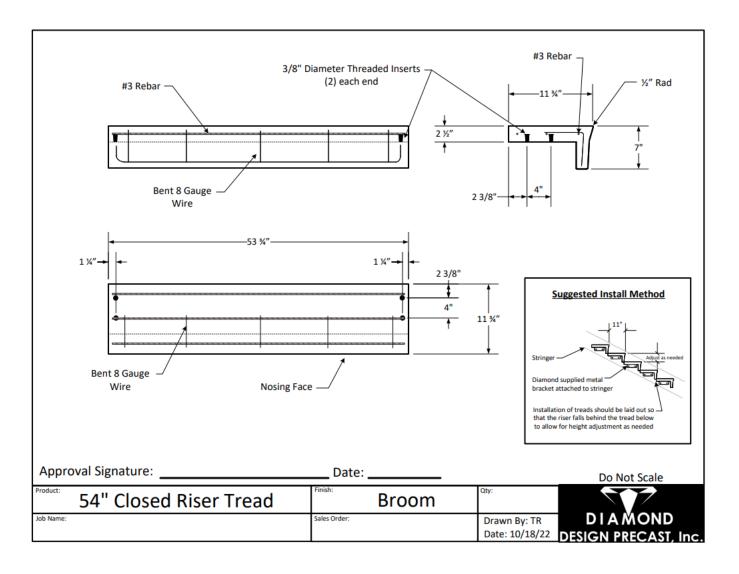

# 54" Precast Concrete Closed Riser Tread

\*All of our treads are install-ready and come with a standard broom finish and include galvanized or steel brackets, hex bolts and lag bolts.

tread below to allow for height

adjustment as needed.