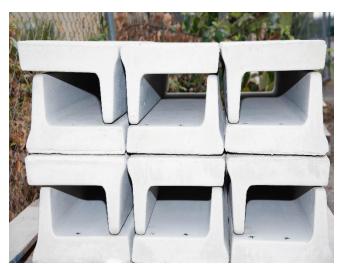

precast products arrive ready and easy for you to install at your site, eliminating the risk ad delays of on-site pouring, finishing and curing. This greatly reduces jobsite disruption disruption, saving significant time and labor costs for you and your customers.

### SUSTAINABLE

Diamond's durable precast concrete products are cast in re-usable molds, do not decompose or emit any toxic fumes, gasses or harmful componenst and require little need for repair or maintenance over their long lifetime, making them ideal for both hot and cold climates. In addition, we strive to maintain this lower environmental impact by using only local resources for all our concrete production, thus further reducing our footprint for the absolute green alternative.

# 54" Precast Concrete Closed Riser Tread



# **Available Finishes**

Standard Broom
Exposed Aggregate
2" Aggregate Strip
4-Line Trowel Strip
Aluminum Nosings
Sandblast
Polished
Davis Concrete Colors
Smooth Trowel
Concrete Sealant

## **SPRAYLOCK Concrete Protection**

A sustainable concrete building process includes energy reduction, material use stewardship, and the need for less expense and upkeep efforts. That's why all Diamond products are manufactured using Spray-Lock's Amorfa concrete additive.

Amorfa reduces permeability while enhancing the overall characteristics of our mix design and results in greater UHPC-level durability, attack resistance, less maintenance, efflorescence protection, better appearance and a longer product lifecycle for a more sustainable and worry-free precast concrete product solution.

### **Custom