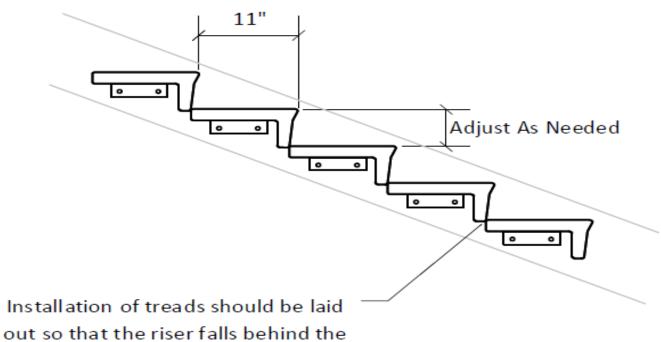

\*All of our treads are install-ready and come with a standard broom finish and include galvanized or steel brackets, hex bolts and lag bolts.

tread below to allow for height

adjustment as needed.