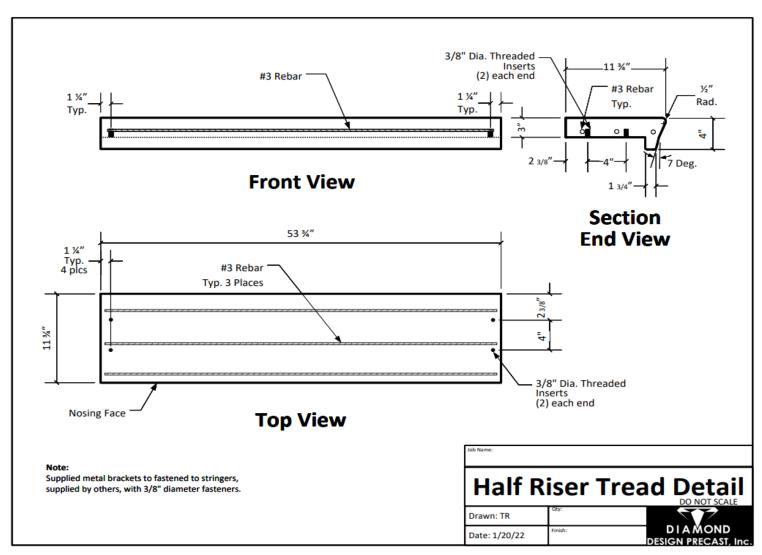

# 54" Precast Concrete Half Riser Tread

\*All of our treads are install-ready and come with a standard broom finish and include galvanized or steel brackets, hex bolts and lag bolts.