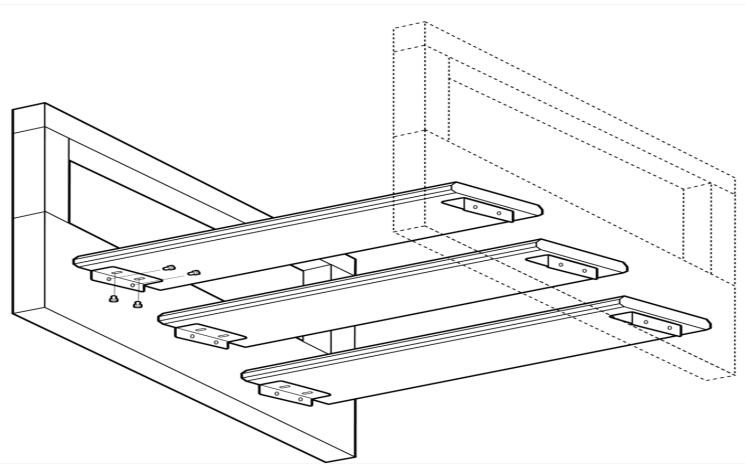

\*All of our treads are install-ready and come with a standard broom finish and include galvanized or steel brackets, hex bolts and lag bolts.