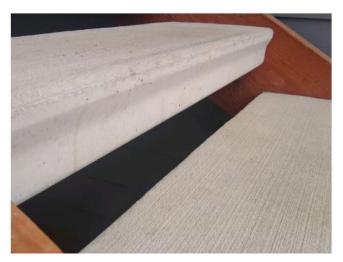

# 54" Precast Concrete Half Riser Tread

\*All of our treads are install-ready and come with a standard broom finish and include galvanized or steel brackets, hex bolts and lag bolts.