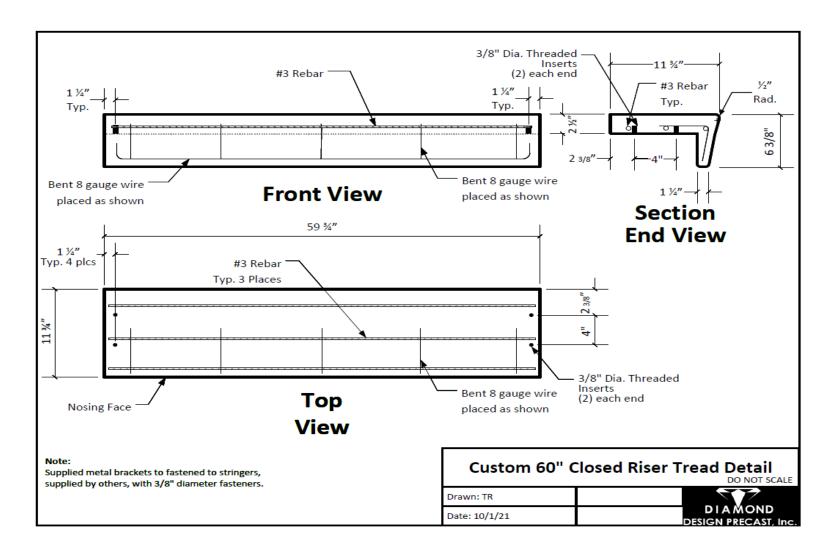

# 60" Precast Concrete Closed Riser Tread

\*All of our treads are install-ready and come with a standard broom finish and include galvanized or steel brackets, hex bolts and lag bolts.

adjustment as needed.