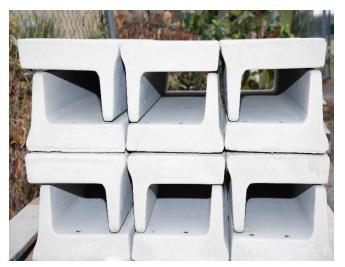

precast products arrive ready and easy for you to install at your site, eliminating the risk ad delays of on-site pouring, finishing and curing. This greatly reduces jobsite disruption disruption, saving significant time and labor costs for you and your customers.

### SUSTAINABLE

Diamond's durable precast concrete products are cast in re-usable molds, do not decompose or emit any toxic fumes, gasses or harmful componenst and require little need for repair or maintenance over their long lifetime, making them ideal for both hot and cold climates. In addition, we strive to maintain this lower environmental impact by using only local resources for all our concrete production, thus further reducing our footprint for the absolute green alternative.

# 60" Precast Concrete Closed Riser Tread



# **Available Finishes**

Standard Broom
Exposed Aggregate
2" Aggregate Strip
4-Line Trowel Strip
Aluminum Nosings
Sandblast
Polished
Davis Concrete Colors
Smooth Trowel
Concrete Sealant

## **SPRAYLOCK Concrete Protection**

A sustainable concrete building process includes energy reduction, material use stewardship, and the need for less expense and upkeep efforts. That's why all Diamond products are manufactured using Spray-Lock's Amorfa concrete additive.

Amorfa reduces permeability while enhancing the overall characteristics of our mix design and results in greater UHPC-level durability, attack resistance, less maintenance, efflorescence protection, better appearance and a longer product lifecycle for a more sustainable and worry-free precast concrete product solution.

### **Custom