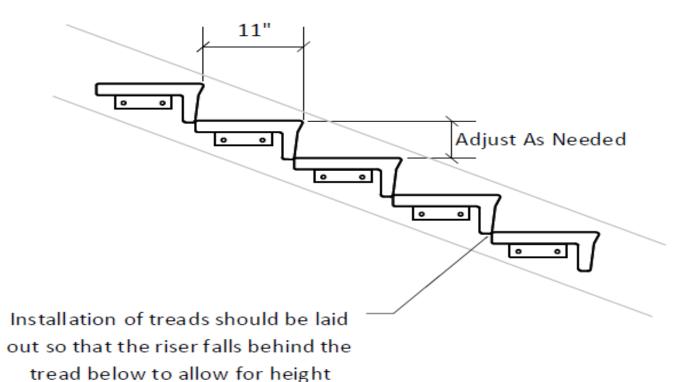

\*All of our treads are install-ready and come with a standard broom finish and include galvanized or steel brackets, hex bolts and lag bolts.

adjustment as needed.