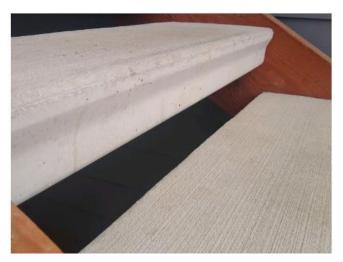

# 60" Precast Concrete Half Riser Tread

\*All of our treads are install-ready and come with a standard broom finish and include galvanized or steel brackets, hex bolts and lag bolts.