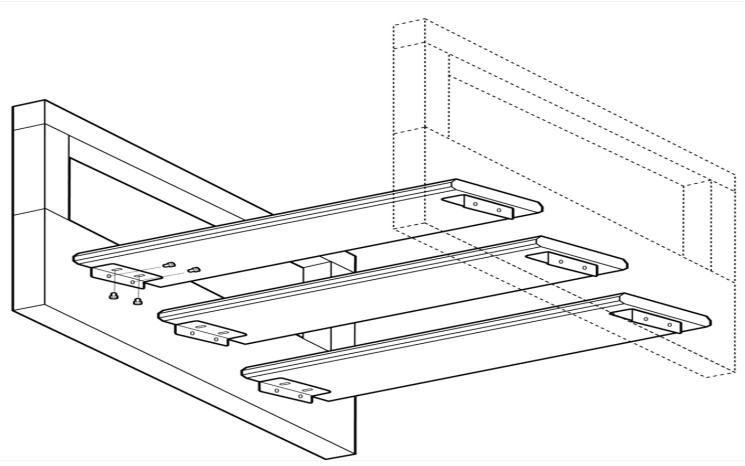

\*All of our treads are install-ready and come with a standard broom finish and include galvanized or steel brackets, hex bolts and lag bolts.