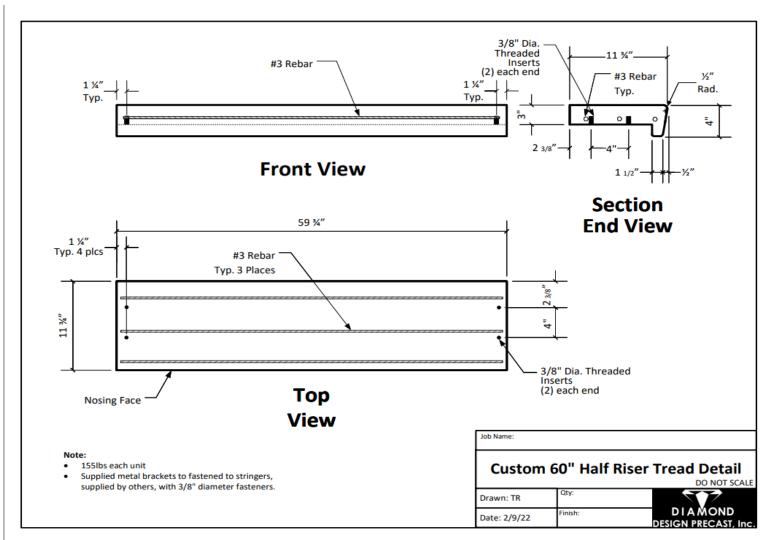

# 60" Precast Concrete Half Riser Tread

\*All of our treads are install-ready and come with a standard broom finish and include galvanized or steel brackets, hex bolts and lag bolts.