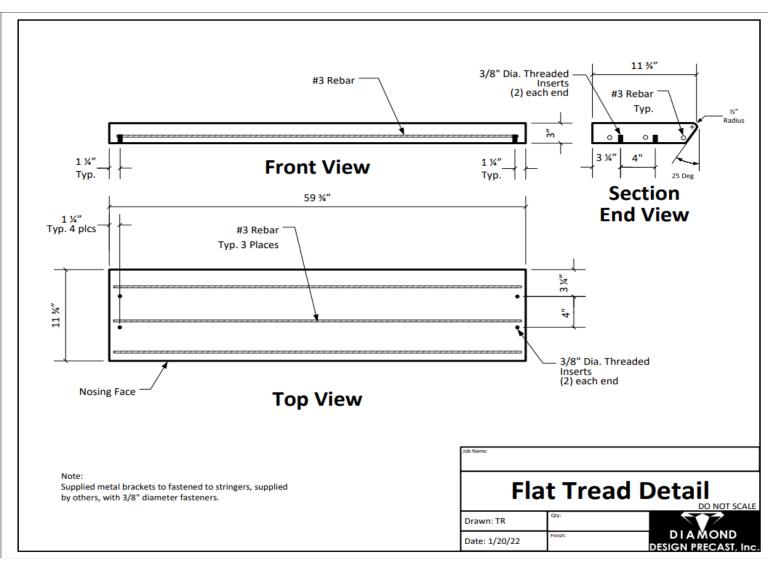

# 60" Precast Concrete Open Riser/Flat Tread

\*All of our treads are install-ready and come with a standard broom finish and include galvanized or steel brackets, hex bolts and lag bolts.