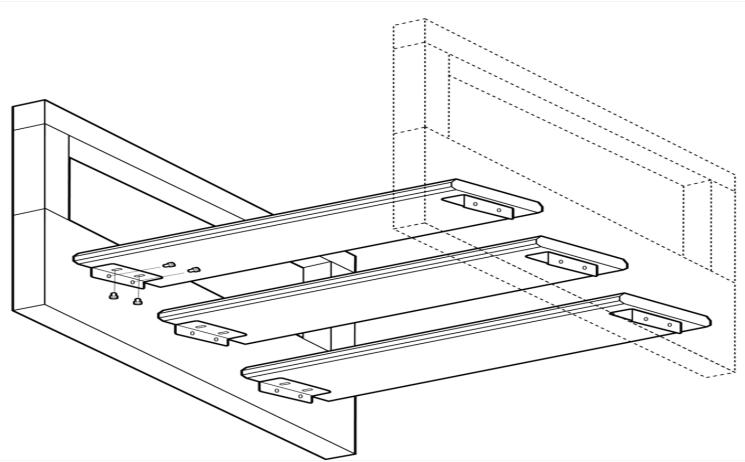

# 60" Precast Concrete Open Riser/Flat Tread

\*All of our treads are install-ready and come with a standard broom finish and include galvanized or steel brackets, hex bolts and lag bolts.