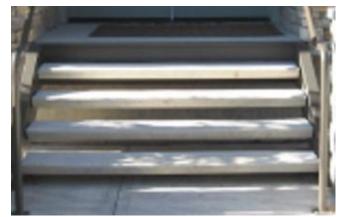

# 60" Precast Concrete Open Riser/Flat Tread

\*All of our treads are install-ready and come with a standard broom finish and include galvanized or steel brackets, hex bolts and lag bolts.