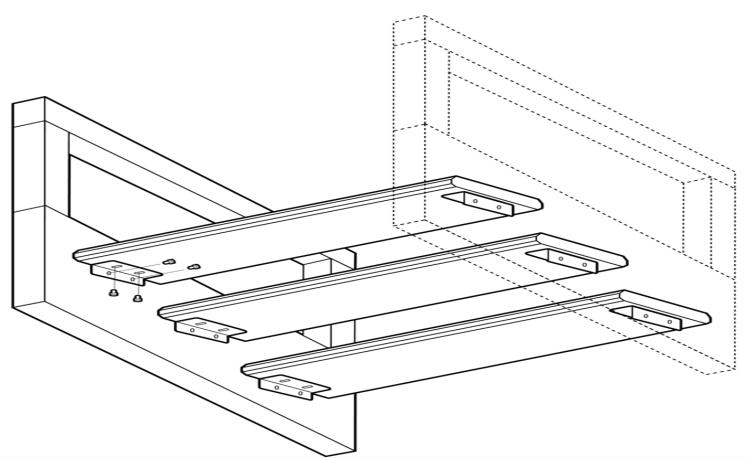

# 72" Precast Concrete Open Riser/Flat Tread

\*All of our treads are install-ready and come with a standard broom finish and include galvanized or steel brackets, hex bolts and lag bolts.