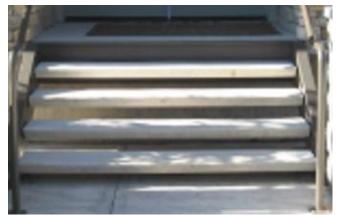

# 72" Precast Concrete Open Riser/Flat Tread

\*All of our treads are install-ready and come with a standard broom finish and include galvanized or steel brackets, hex bolts and lag bolts.