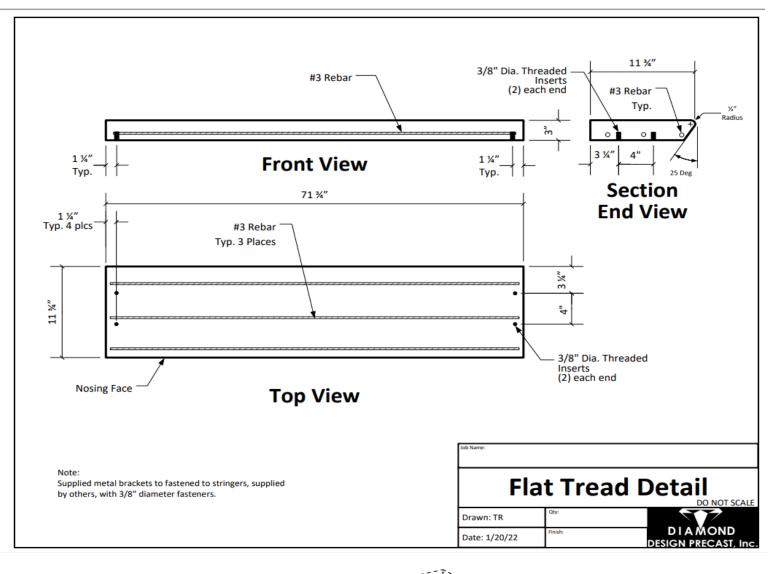

# 72" Precast Concrete Open Riser/Flat Tread

\*All of our treads are install-ready and come with a standard broom finish and include galvanized or steel brackets, hex bolts and lag bolts.