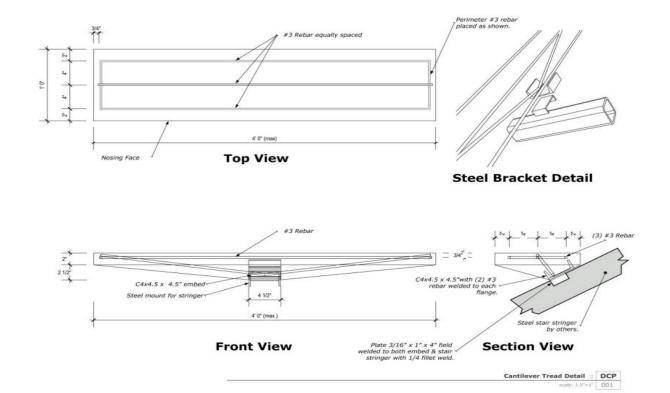

# **Precast Concrete Cantilever Tread**

\*All of our treads are install-ready and come with a standard broom finish and include galvanized or steel brackets, hex bolts and lag bolts.