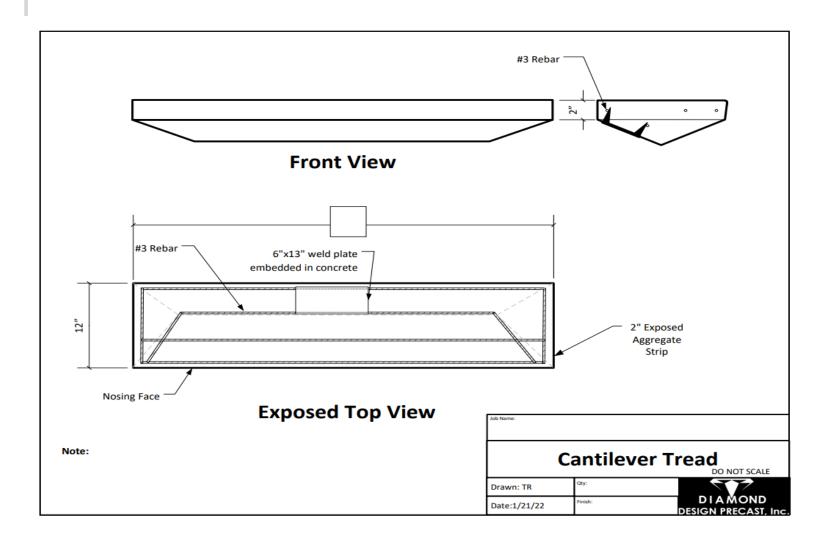

# **Precast Concrete Cantilever Tread**

# **Available Finishes**

Standard Broom
Exposed Aggregate
2" Aggregate Strip
4-Line Trowel Strip
Aluminum Nosings
Sandblast
Polished
Davis Concrete Colors
Smooth Trowel
Concrete Sealant

\*All of our treads are install-ready and come with a standard broom finish and include galvanized or steel brackets, hex bolts and lag bolts.