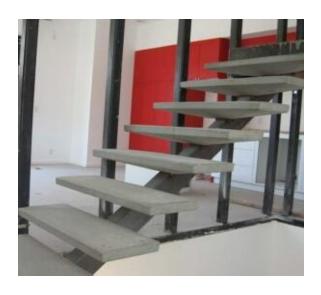

# **Precast Concrete Cantilever Tread**

\*All of our treads are install-ready and come with a standard broom finish and include galvanized or steel brackets, hex bolts and lag bolts.