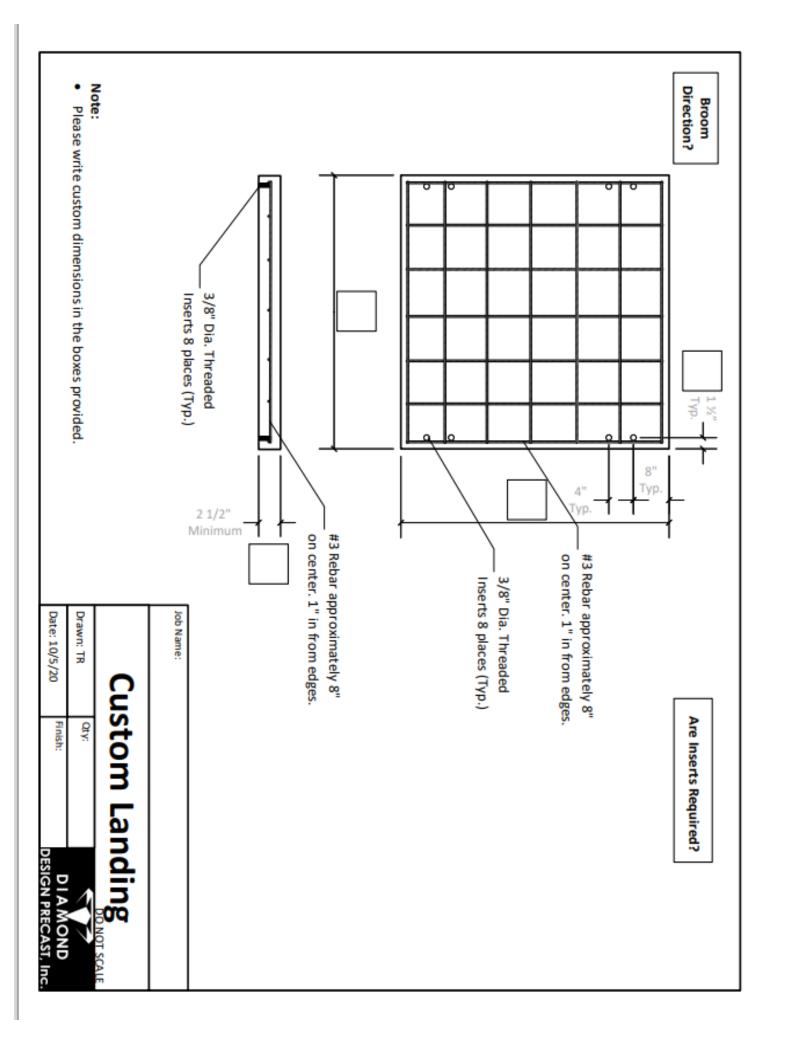

ile enhancing the overall characteristics of our mix design and results in greater UHPC-level durability, attack resistance, less maintenance, efflorescence protection, better appearance and a longer product lifecycle for a more sustainable and worry-free precast concrete product solution.

# **Customer Support**

Known for our long history of workmanship, attention to detail and pride in our products, the Diamond Design Precast team is here to provide you with superior customer service and support for all your project needs. From the time you order to when you receive your final product ready for install, we are with you every step of the way!



\*All of our treads are install-ready and come with a standard broom finish and include galvanized or steel brackets, hex bolts and lag bolts.