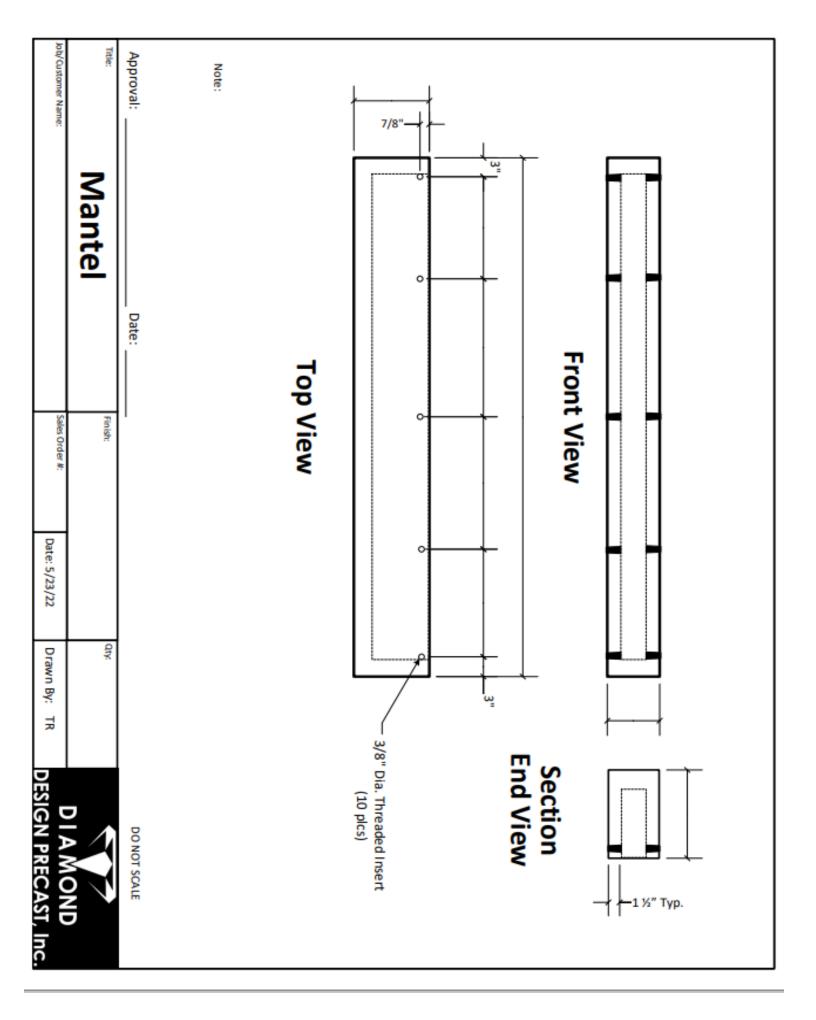

# **Custom Precast Concrete Mantel**

Available Finishes Standard Broom Exposed Aggregate 2" Aggregate Strip 4-Line Trowel Strip Aluminum Nosings Sandblast Polished Davis Concrete Colors Smooth Trowel Concrete Sealant