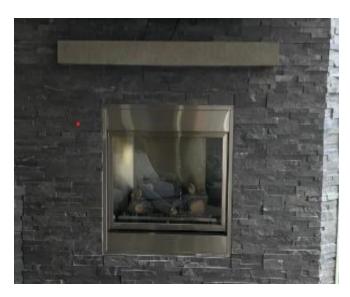

# **Custom Precast Concrete Mantel**

Available Finishes Standard Broom Exposed Aggregate 2" Aggregate Strip 4-Line Trowel Strip Aluminum Nosings Sandblast Polished Davis Concrete Colors Smooth Trowel Concrete Sealant