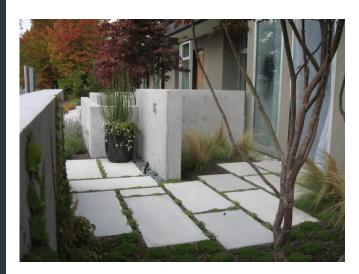

# **Custom Precast Concrete Paver**

Available Finishes Standard Broom Exposed Aggregate 2" Aggregate Strip 4-Line Trowel Strip Aluminum Nosings Sandblast Polished Davis Concrete Colors Smooth Trowel Concrete Sealant