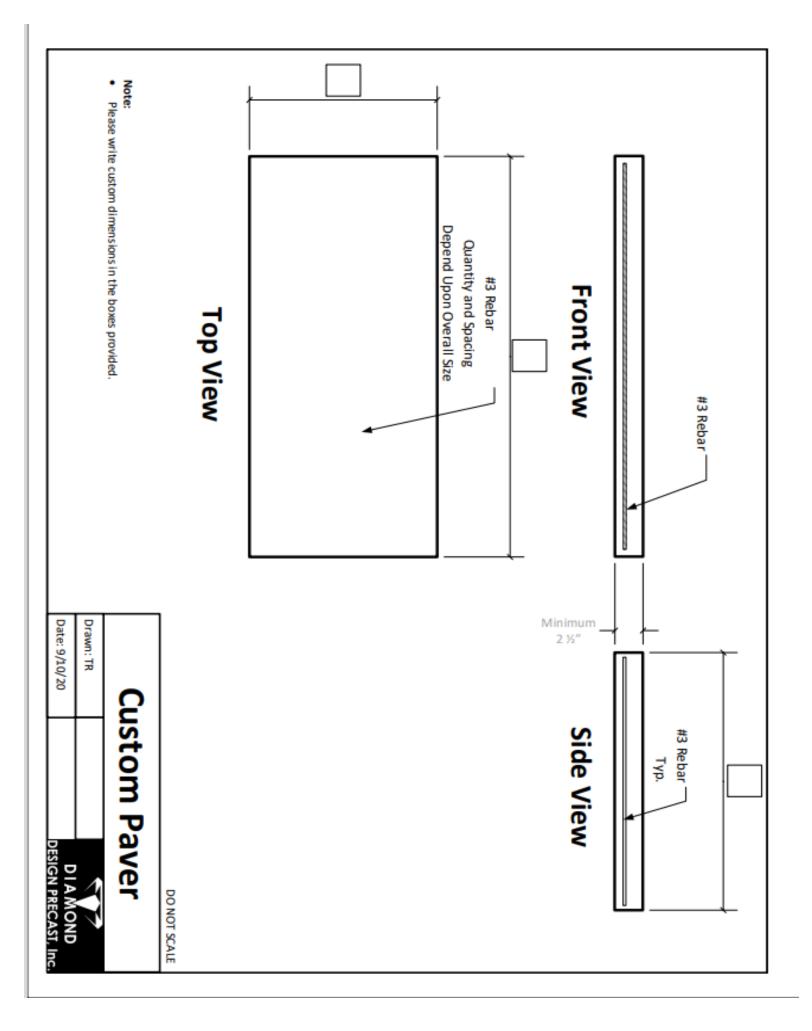

# **Custom Precast Concrete Paver**

Available Finishes Standard Broom Exposed Aggregate 2" Aggregate Strip 4-Line Trowel Strip Aluminum Nosings Sandblast Polished Davis Concrete Colors Smooth Trowel Concrete Sealant