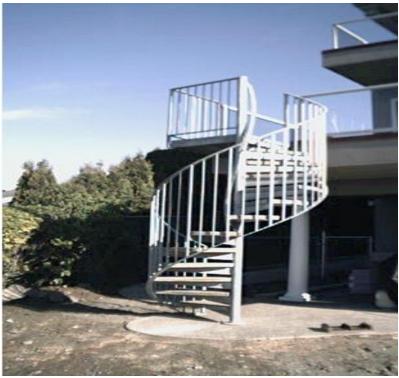

## Precast Concrete Spiral Tread

# **Standard Spiral Tread**

Standard Dimensions and Weights

18", 20", 24", 25", 26", 29", 32", 36", & 38"

\*All are 21/2" thick x radius/circumference specs