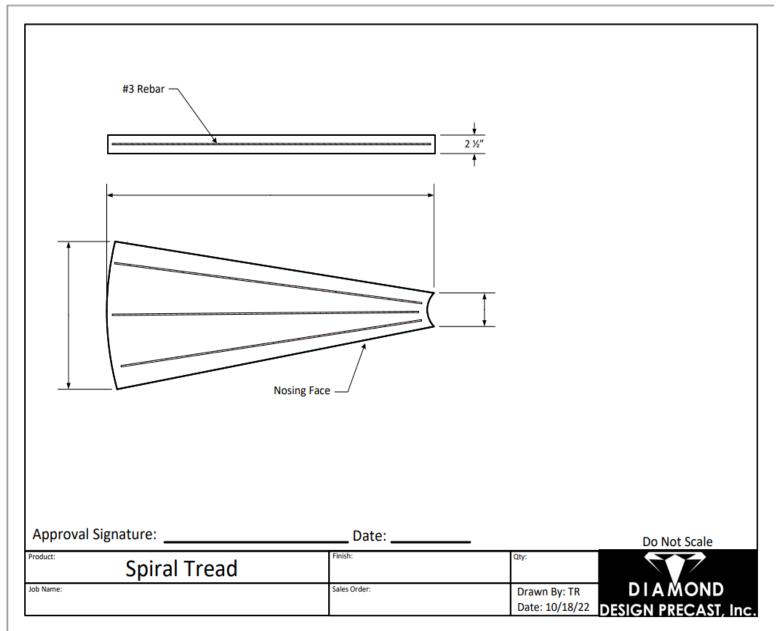

## Precast Concrete Spiral Tread

\*All of our treads are install-ready and come with a standard broom finish and include galvanized or steel brackets, hex bolts and lag bolts.

# **Standard Spiral Tread**

Standard Dimensions and Weights

18", 20", 24", 25", 26", 29", 32", 36", & 38"

\*All are 21/2" thick x radius/circumference specs