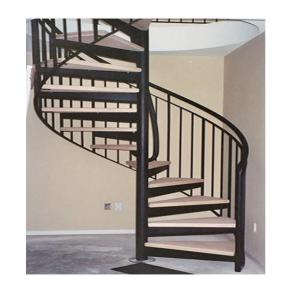

## Precast Concrete Spiral Tread

# **Standard Spiral Tread**

Standard Dimensions and Weights

18", 20", 24", 25", 26", 29", 32", 36", & 38"

\*All are 21/2" thick x radius/circumference specs